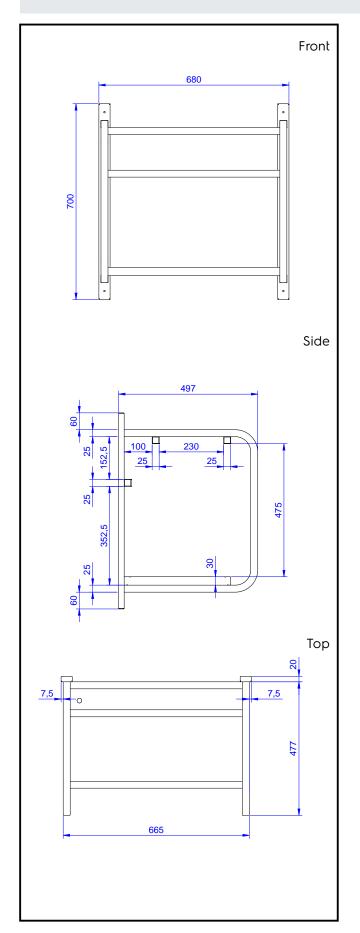

#### Construction

- Capacity: from 1 to 4 baskets (based on model).
- Square section frame 25x25 mm.
- 304 AISI stainless steel construction throughout.

## Sustainability

• Fitted with bottom tray and drain hole.

864357 (DWWS1)

Wall mounted shelf for 1 basket 680mm

#### Item No.

Constructed in 304 AISI stainless steel. Square 25x25mm tubular frame. Fitted with bottom tray and drain hole. Designed for baskets 500x500mm.

APPROVAL:

Accessories
Wall mounted shelf for 1 basket 680mm

#### **Key Information:**

External dimensions, Width:

**864357 (DWWS1)** 680 mm

External dimensions,

Depth: 500 mm

External dimensions,

Height: 700 mm
Net weight: 8 kg